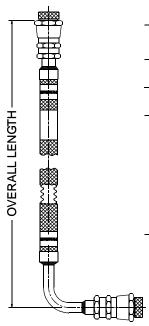

## Female Straight Coupling x Female Elbow Coupling

| Part Number | Diameter (ID) | Overall Length           |
|-------------|---------------|--------------------------|
| 8043074GXXX | 1/2 inch      | Order from 1 to 80 feet  |
| 8043081GXXX | 3/4 inch      | Order Holli I to 80 leet |

**NOTE:** Lengths are available in 1 foot increments up to a maximum of 80 feet. Measurements are expressed in inches.

Example: Standard stocked lengths are:

G120 = 10 ft.G240 = 20 ft.