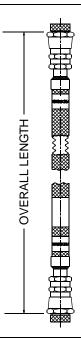

## Female Straight Coupling x Female Straight Coupling

| Part Number | Diameter (ID) | Overall Length          |
|-------------|---------------|-------------------------|
| 8043075GXXX | 1/2 inch      | Order from 1 to 80 feet |
| 8043085GXXX | 3/4 inch      |                         |

**NOTE:** Lengths are available in 1 foot increments up to a maximum of 80 feet. Measurements are expressed in inches.

Example: Standard stocked lengths are:

G120 = 10 ft.G240 = 20 ft.